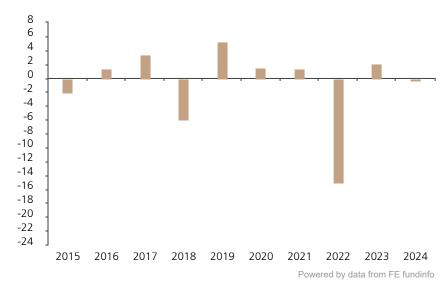

## **Past Performance**

This chart shows the fund's performance as the percentage loss or gain per year over the last 10 years.

The chart shows how much the Fund increased or decreased in value as a percentage in each year, net of charges (excluding entry charge), and net of tax.

## Performance in the past is not a reliable indicator of future results.

The chart shows the class's investment returns calculated as percentage year-end over year-end change of the class net asset value. In general any past performance takes account of all ongoing charges, but not the entry charge.

The unit class launched on 28.01.2014.

|      | 2015 | 2016 | 2017 | 2018 | 2019 | 2020 | 2021 | 2022  | 2023 | 2024 |
|------|------|------|------|------|------|------|------|-------|------|------|
| Fund | -2.1 | 1.4  | 3.4  | -5.9 | 5.2  | 1.5  | 1.4  | -15.1 | 2.1  | 0.0  |