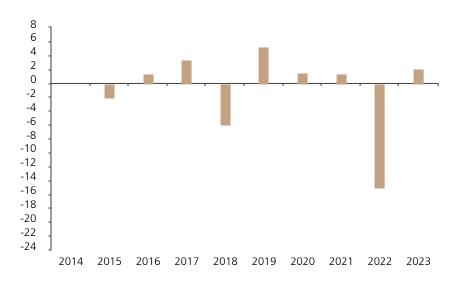

## **Past Performance**

This chart shows the fund's performance as the percentage loss or gain per year over the last 9 years.

The chart shows how much the Fund increased or decreased in value as a percentage in each year, net of charges (excluding entry charge), and net of tax.

## Performance in the past is not a reliable indicator of future results.

The chart shows the class's investment returns calculated as percentage year-end over year-end change of the class net asset value. In general any past performance takes account of all ongoing charges, but not the entry charge.

The unit class launched on 28.01.2014.

|      | 2014 | 2015 | 2016 | 2017 | 2018 | 2019 | 2020 | 2021 | 2022  | 2023 |
|------|------|------|------|------|------|------|------|------|-------|------|
| Fund |      | -2.1 | 1.4  | 3.4  | -5.9 | 5.2  | 1.5  | 1.4  | -15.1 | 2.1  |