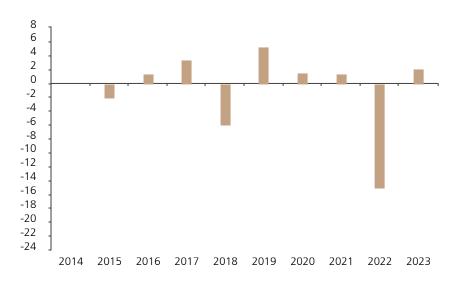

## **Past Performance**

This chart shows the fund's performance as the percentage loss or gain per year over the last 9 years.

The chart shows how much the Fund increased or decreased in value as a percentage in each year, net of charges (excluding entry charge), and net of tax.

## Performance in the past is not a reliable indicator of future results.

The chart shows the class's investment returns calculated as percentage year-end over year-end change of the class net asset value. In general any past performance takes account of all ongoing charges, but not the entry charge.

The unit class launched on 28.01.2014.

|      | 2014 | 2015 | 2016 | 2017 | 2018 | 2019 | 2020 | 2021 | 2022  | 2023 |
|------|------|------|------|------|------|------|------|------|-------|------|
| Fund |      | -2.1 | 1.3  | 3.4  | -6.0 | 5.2  | 1.5  | 1.4  | -15.1 | 2.1  |