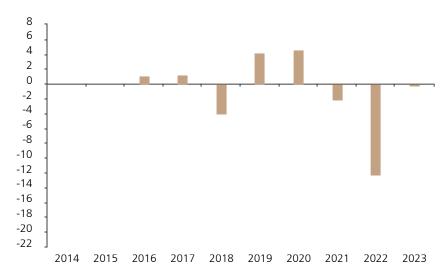

## **Past Performance**

This chart shows the fund's performance as the percentage loss or gain per year over the last 8 years.

The chart shows how much the Fund increased or decreased in value as a percentage in each year, net of charges (excluding entry charge), and net of tax.

## Performance in the past is not a reliable indicator of future results.

The chart shows the class's investment returns calculated as percentage year-end over year-end change of the class net asset value. In general any past performance takes account of all ongoing charges, but not the entry charge.

The Sub-Fund was launched in 1993. The Class was launched in 2015.

Historical performance was calculated in JPY.

|      | 2014 | 2015 | 2016 | 2017 | 2018 | 2019 | 2020 | 2021 | 2022  | 2023 |
|------|------|------|------|------|------|------|------|------|-------|------|
| Fund |      |      | 1.1  | 1.2  | -4.0 | 4.3  | 4.7  | -2.1 | -12.2 | -0.2 |