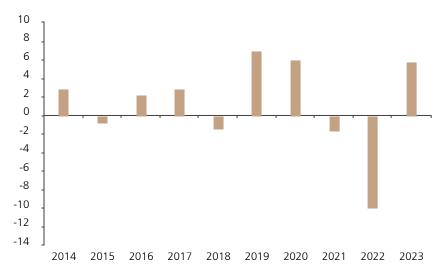

## **Past Performance**

This chart shows the fund's performance as the percentage loss or gain per year over the last 10 years.

The chart shows how much the Fund increased or decreased in value as a percentage in each year, net of charges (excluding entry charge), and net of tax.

## Performance in the past is not a reliable indicator of future results.

The chart shows the class's investment returns calculated as percentage year-end over year-end change of the class net asset value. In general any past performance takes account of all ongoing charges, but not the entry charge.

The unit class launched on 12.07.1993.

|      | 2014 | 2015 | 2016 | 2017 | 2018 | 2019 | 2020 | 2021 | 2022  | 2023 |
|------|------|------|------|------|------|------|------|------|-------|------|
| Fund | 2.9  | -0.8 | 2.2  | 2.9  | -1.5 | 7.0  | 6.0  | -1.7 | -10.0 | 5.8  |