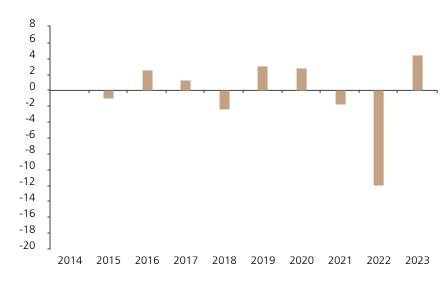

## **Past Performance**

This chart shows the fund's performance as the percentage loss or gain per year over the last 9 years.

The chart shows how much the Fund increased or decreased in value as a percentage in each year, net of charges (excluding entry charge), and net of tax.

## Performance in the past is not a reliable indicator of future results.

The chart shows the class's investment returns calculated as percentage year-end over year-end change of the class net asset value. In general any past performance takes account of all ongoing charges, but not the entry charge.

The Sub-Fund was launched in 1993. The Class was launched in 2014.

|      | 2014 | 2015 | 2016 | 2017 | 2018 | 2019 | 2020 | 2021 | 2022  | 2023 |
|------|------|------|------|------|------|------|------|------|-------|------|
| Fund |      | -1.0 | 2.6  | 1.3  | -2.4 | 3.1  | 2.9  | -1.8 | -11.9 | 4.5  |