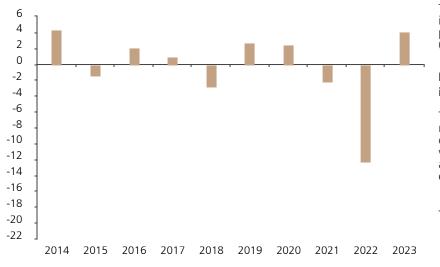

## **Past Performance**

This chart shows the fund's performance as the percentage loss or gain per year over the last 10 years.

The chart shows how much the Fund increased or decreased in value as a percentage in each year, net of charges (excluding entry charge), and net of tax.

## Performance in the past is not a reliable indicator of future results.

The chart shows the class's investment returns calculated as percentage year-end over year-end change of the class net asset value. In general any past performance takes account of all ongoing charges, but not the entry charge.

The unit class launched on 12.07.1993.

|      | 2014 | 2015 | 2016 | 2017 | 2018 | 2019 | 2020 | 2021 | 2022  | 2023 |  |
|------|------|------|------|------|------|------|------|------|-------|------|--|
| Fund | 4.3  | -1.5 | 2.1  | 0.9  | -2.8 | 2.7  | 2.4  | -2.2 | -12.3 | 4.1  |  |