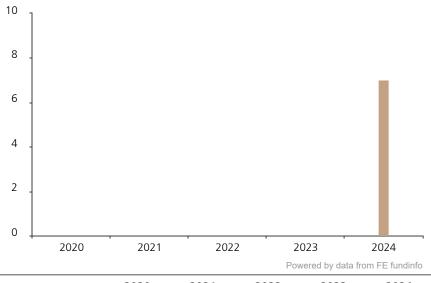

## **Past Performance**

This chart shows the fund's performance as the percentage loss or gain per year over the last 1 years.

The chart shows how much the Fund increased or decreased in value as a percentage in each year, net of charges (excluding entry charge), and net of tax.

## Performance in the past is not a reliable indicator of future results.

The chart shows the class's investment returns calculated as percentage year-end over year-end change of the class net asset value. In general any past performance takes account of all ongoing charges, but not the entry charge.

The Sub-Fund was launched in 1991. The Class was launched in 2023.

|      | 2020 | 2021 | 2022 | 2023 | 2024 |
|------|------|------|------|------|------|
| Fund |      |      |      |      | 7.0  |