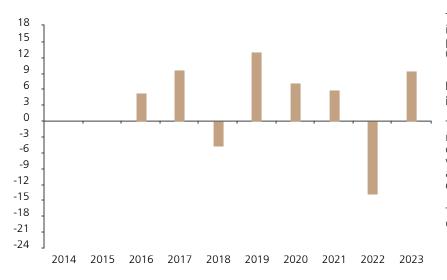

## **Past Performance**

This chart shows the fund's performance as the percentage loss or gain per year over the last 8 years.

The chart shows how much the Fund increased or decreased in value as a percentage in each year, net of charges (excluding entry charge), and net of tax.

## Performance in the past is not a reliable indicator of future results.

The chart shows the class's investment returns calculated as percentage year-end over year-end change of the class net asset value. In general any past performance takes account of all ongoing charges, but not the entry charge.

The Sub-Fund was launched in 1991. The Class was launched in 2015.

|      | 2014 | 2015 | 2016 | 2017 | 2018 | 2019 | 2020 | 2021 | 2022  | 2023 |
|------|------|------|------|------|------|------|------|------|-------|------|
| Fund |      |      | 5.3  | 9.6  | -4.7 | 13.2 | 7.3  | 5.8  | -13.7 | 9.4  |