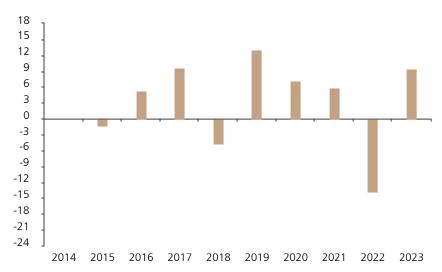

## **Past Performance**

This chart shows the fund's performance as the percentage loss or gain per year over the last 9 years.

The chart shows how much the Fund increased or decreased in value as a percentage in each year, net of charges (excluding entry charge), and net of tax.

## Performance in the past is not a reliable indicator of future results.

The chart shows the class's investment returns calculated as percentage year-end over year-end change of the class net asset value. In general any past performance takes account of all ongoing charges, but not the entry charge.

The Sub-Fund was launched in 1991. The Class was launched in 2014.

|      | 2014 | 2015 | 2016 | 2017 | 2018 | 2019 | 2020 | 2021 | 2022  | 2023 |
|------|------|------|------|------|------|------|------|------|-------|------|
| Fund |      | -1.3 | 5.3  | 9.6  | -4.7 | 13.2 | 7.3  | 5.8  | -13.7 | 9.4  |