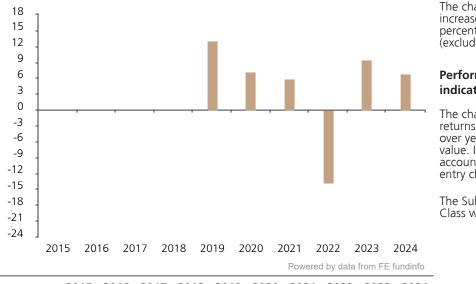

## **Past Performance**

This chart shows the fund's performance as the percentage loss or gain per year over the last 6 years.

|      | 2015 | 2016 | 2017 | 2018 | 2019 | 2020 | 2021 | 2022  | 2023 | 2024 |
|------|------|------|------|------|------|------|------|-------|------|------|
| Fund |      |      |      |      | 13.2 | 7.3  | 5.8  | -13.8 | 9.4  | 6.9  |

The chart shows how much the Fund increased or decreased in value as a percentage in each year, net of charges (excluding entry charge), and net of tax.

## Performance in the past is not a reliable indicator of future results.

The chart shows the class's investment returns calculated as percentage year-end over year-end change of the class net asset value. In general any past performance takes account of all ongoing charges, but not the entry charge.