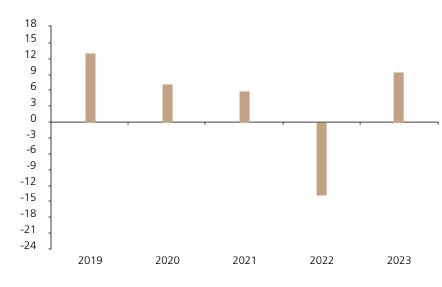

## **Past Performance**

This chart shows the fund's performance as the percentage loss or gain per year over the last 5 years.

The chart shows how much the Fund increased or decreased in value as a percentage in each year, net of charges (excluding entry charge), and net of tax.

## Performance in the past is not a reliable indicator of future results.

The chart shows the class's investment returns calculated as percentage year-end over year-end change of the class net asset value. In general any past performance takes account of all ongoing charges, but not the entry charge.

The Sub-Fund was launched in 1991. The Class was launched in 2018.

|      | 2019 | 2020 | 2021 | 2022  | 2023 |
|------|------|------|------|-------|------|
| Fund | 13.2 | 7.3  | 5.8  | -13.8 | 9.4  |