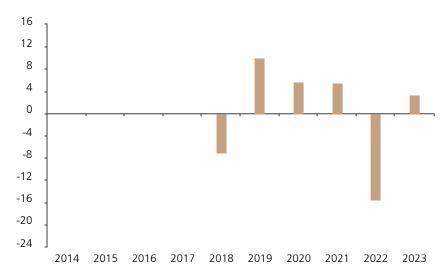

## **Past Performance**

This chart shows the fund's performance as the percentage loss or gain per year over the last 6 years.

The chart shows how much the Fund increased or decreased in value as a percentage in each year, net of charges (excluding entry charge), and net of tax.

## Performance in the past is not a reliable indicator of future results.

The chart shows the class's investment returns calculated as percentage year-end over year-end change of the class net asset value. In general any past performance takes account of all ongoing charges, but not the entry charge.

The Sub-Fund was launched in 1991. The Class was launched in 2017.

Historical performance was calculated in JPY.

|      | 2014 | 2015 | 2016 | 2017 | 2018 | 2019 | 2020 | 2021 | 2022  | 2023 |
|------|------|------|------|------|------|------|------|------|-------|------|
| Fund |      |      |      |      | -7.1 | 10.1 | 5.8  | 5.5  | -15.6 | 3.4  |