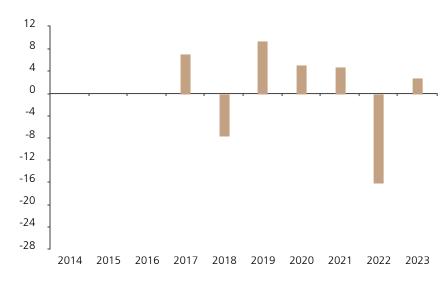

## **Past Performance**

This chart shows the fund's performance as the percentage loss or gain per year over the last 7 years.

The chart shows how much the Fund increased or decreased in value as a percentage in each year, net of charges (excluding entry charge), and net of tax.

## Performance in the past is not a reliable indicator of future results.

The chart shows the class's investment returns calculated as percentage year-end over year-end change of the class net asset value. In general any past performance takes account of all ongoing charges, but not the entry charge.

The Sub-Fund was launched in 1991. The Class was launched in 2016.

Historical performance was calculated in JPY.

|      | 2014 | 2015 | 2016 | 2017 | 2018 | 2019 | 2020 | 2021 | 2022  | 2023 |
|------|------|------|------|------|------|------|------|------|-------|------|
| Fund |      |      |      | 7.1  | -7.6 | 9.5  | 5.1  | 4.8  | -16.1 | 2.8  |