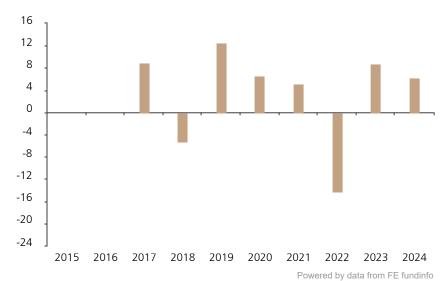

## **Past Performance**

This chart shows the fund's performance as the percentage loss or gain per year over the last 8 years.

The chart shows how much the Fund increased or decreased in value as a percentage in each year, net of charges (excluding entry charge), and net of tax.

## Performance in the past is not a reliable indicator of future results.

The chart shows the class's investment returns calculated as percentage year-end over year-end change of the class net asset value. In general any past performance takes account of all ongoing charges, but not the entry charge.

The Sub-Fund was launched in 1991. The Class was launched in 2016.

|      | 2015 | 2016 | 2017 | 2018 | 2019 | 2020 | 2021 | 2022  | 2023 | 2024 |
|------|------|------|------|------|------|------|------|-------|------|------|
| Fund |      |      | 8.9  | -5.3 | 12.5 | 6.7  | 5.2  | -14.3 | 8.8  | 6.3  |