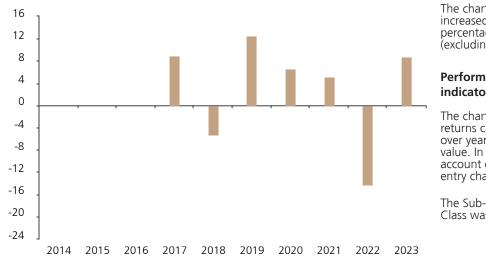

## **Past Performance**

This chart shows the fund's performance as the percentage loss or gain per year over the last 7 years.

The chart shows how much the Fund increased or decreased in value as a percentage in each year, net of charges (excluding entry charge), and net of tax.

## Performance in the past is not a reliable indicator of future results.

The chart shows the class's investment returns calculated as percentage year-end over year-end change of the class net asset value. In general any past performance takes account of all ongoing charges, but not the entry charge.

The Sub-Fund was launched in 1991. The Class was launched in 2016.

|      | 2014 | 2015 | 2016 | 2017 | 2018 | 2019 | 2020 | 2021 | 2022  | 2023 |
|------|------|------|------|------|------|------|------|------|-------|------|
| Fund |      |      |      | 8.9  | -5.3 | 12.5 | 6.7  | 5.2  | -14.3 | 8.8  |