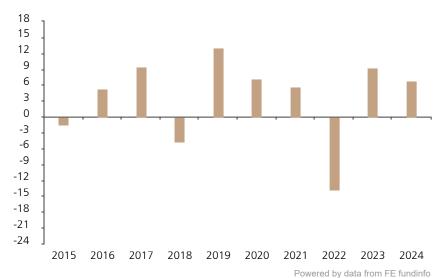

## **Past Performance**

This chart shows the fund's performance as the percentage loss or gain per year over the last 10 years.

The chart shows how much the Fund increased or decreased in value as a percentage in each year, net of charges (excluding entry charge), and net of tax.

## Performance in the past is not a reliable indicator of future results.

The chart shows the class's investment returns calculated as percentage year-end over year-end change of the class net asset value. In general any past performance takes account of all ongoing charges, but not the entry charge.

The Sub-Fund was launched in 1991. The Class was launched in 2013.

|      | 2015 | 2016 | 2017 | 2018 | 2019 | 2020 | 2021 | 2022  | 2023 | 2024 |
|------|------|------|------|------|------|------|------|-------|------|------|
| Fund | -1.5 | 5.3  | 9.5  | -4.8 | 13.1 | 7.2  | 5.8  | -13.8 | 9.4  | 6.9  |