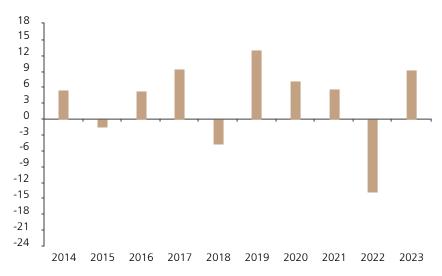

## **Past Performance**

This chart shows the fund's performance as the percentage loss or gain per year over the last 10 years.

The chart shows how much the Fund increased or decreased in value as a percentage in each year, net of charges (excluding entry charge), and net of tax.

## Performance in the past is not a reliable indicator of future results.

The chart shows the class's investment returns calculated as percentage year-end over year-end change of the class net asset value. In general any past performance takes account of all ongoing charges, but not the entry charge.

The Sub-Fund was launched in 1991. The Class was launched in 2013.

|      | 2014 | 2015 | 2016 | 2017 | 2018 | 2019 | 2020 | 2021 | 2022  | 2023 |
|------|------|------|------|------|------|------|------|------|-------|------|
| Fund | 5.5  | -1.5 | 5.3  | 9.5  | -4.8 | 13.1 | 7.2  | 5.8  | -13.8 | 9.4  |