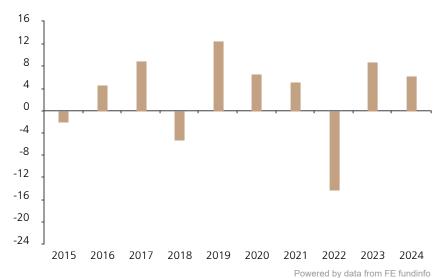

## **Past Performance**

This chart shows the fund's performance as the percentage loss or gain per year over the last 10 years.

The chart shows how much the Fund increased or decreased in value as a percentage in each year, net of charges (excluding entry charge), and net of tax.

## Performance in the past is not a reliable indicator of future results.

The chart shows the class's investment returns calculated as percentage year-end over year-end change of the class net asset value. In general any past performance takes account of all ongoing charges, but not the entry charge.

The unit class launched on 10.09.1991.

|      | 2015 | 2016 | 2017 | 2018 | 2019 | 2020 | 2021 | 2022  | 2023 | 2024 |
|------|------|------|------|------|------|------|------|-------|------|------|
| Fund | -2.0 | 4.7  | 9.0  | -5.3 | 12.5 | 6.6  | 5.2  | -14.3 | 8.8  | 6.3  |