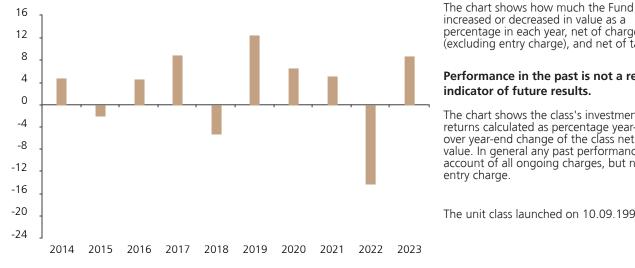

## **Past Performance**

This chart shows the fund's performance as the percentage loss or gain per year over the last 10 years.

|      | 2014 | 2015 | 2016 | 2017 | 2018 | 2019 | 2020 | 2021 | 2022  | 2023 |
|------|------|------|------|------|------|------|------|------|-------|------|
| Fund | 4.9  | -2.0 | 4.7  | 9.0  | -5.3 | 12.5 | 6.6  | 5.2  | -14.3 | 8.8  |

percentage in each year, net of charges (excluding entry charge), and net of tax.

## Performance in the past is not a reliable

The chart shows the class's investment returns calculated as percentage year-end over year-end change of the class net asset value. In general any past performance takes account of all ongoing charges, but not the

The unit class launched on 10.09.1991.