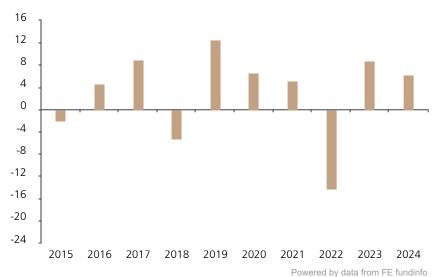

## **Past Performance**

This chart shows the fund's performance as the percentage loss or gain per year over the last 10 years.

increased or decreased in value as a percentage in each year, net of charges (excluding entry charge), and net of tax.

The chart shows how much the Fund

## Performance in the past is not a reliable indicator of future results.

The chart shows the class's investment returns calculated as percentage year-end over year-end change of the class net asset value. In general any past performance takes account of all ongoing charges, but not the entry charge.

The unit class launched on 10.09.1991.

|      | 2015 | 2016 | 2017 | 2018 | 2019 | 2020 | 2021 | 2022  | 2023 | 2024 |
|------|------|------|------|------|------|------|------|-------|------|------|
| Fund | -2.0 | 4.7  | 9.0  | -5.3 | 12.5 | 6.6  | 5.2  | -14.3 | 8.8  | 6.3  |