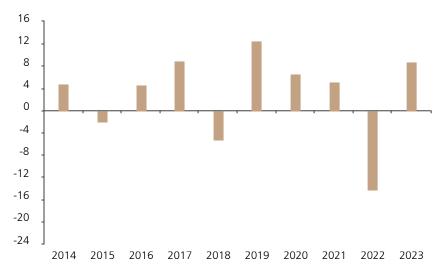

## **Past Performance**

This chart shows the fund's performance as the percentage loss or gain per year over the last 10 years.

The chart shows how much the Fund increased or decreased in value as a percentage in each year, net of charges (excluding entry charge), and net of tax.

## Performance in the past is not a reliable indicator of future results.

The chart shows the class's investment returns calculated as percentage year-end over year-end change of the class net asset value. In general any past performance takes account of all ongoing charges, but not the entry charge.

The unit class launched on 10.09.1991.

|      | 2014 | 2015 | 2016 | 2017 | 2018 | 2019 | 2020 | 2021 | 2022  | 2023 |
|------|------|------|------|------|------|------|------|------|-------|------|
| Fund | 4.9  | -2.0 | 4.7  | 9.0  | -5.3 | 12.5 | 6.6  | 5.2  | -14.3 | 8.8  |