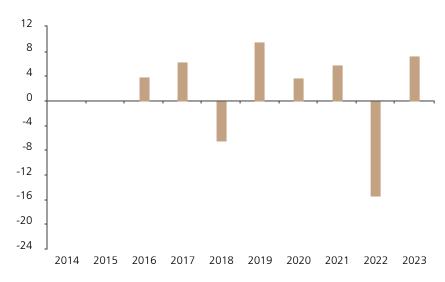

## **Past Performance**

This chart shows the fund's performance as the percentage loss or gain per year over the last 8 years.

The chart shows how much the Fund increased or decreased in value as a percentage in each year, net of charges (excluding entry charge), and net of tax.

## Performance in the past is not a reliable indicator of future results.

The chart shows the class's investment returns calculated as percentage year-end over year-end change of the class net asset value. In general any past performance takes account of all ongoing charges, but not the entry charge.

The Sub-Fund was launched in 1991. The Class was launched in 2015.

|      | 2014 | 2015 | 2016 | 2017 | 2018 | 2019 | 2020 | 2021 | 2022  | 2023 |
|------|------|------|------|------|------|------|------|------|-------|------|
| Fund |      |      | 3.8  | 6.3  | -6.4 | 9.6  | 3.7  | 5.8  | -15.4 | 7.2  |