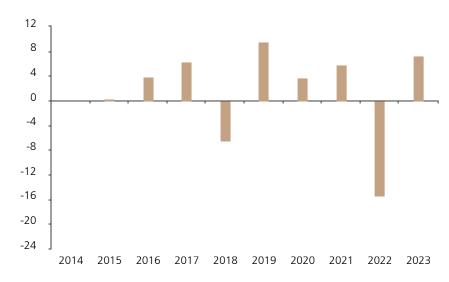

## **Past Performance**

This chart shows the fund's performance as the percentage loss or gain per year over the last 9 years.

The chart shows how much the Fund increased or decreased in value as a percentage in each year, net of charges (excluding entry charge), and net of tax.

## Performance in the past is not a reliable indicator of future results.

The chart shows the class's investment returns calculated as percentage year-end over year-end change of the class net asset value. In general any past performance takes account of all ongoing charges, but not the entry charge.

The Sub-Fund was launched in 1991. The Class was launched in 2014.

|      | 2014 | 2015 | 2016 | 2017 | 2018 | 2019 | 2020 | 2021 | 2022  | 2023 |
|------|------|------|------|------|------|------|------|------|-------|------|
| Fund |      | 0.4  | 3.9  | 6.3  | -6.4 | 9.6  | 3.7  | 5.8  | -15.4 | 7.2  |