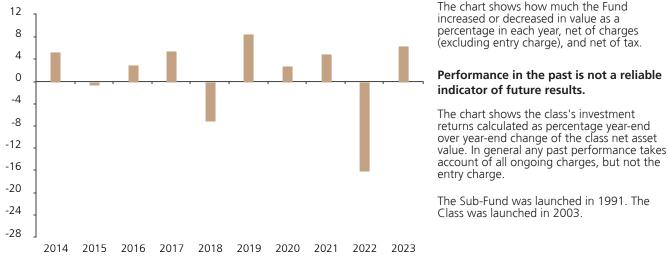

## **Past Performance**

This chart shows the fund's performance as the percentage loss or gain per year over the last 10 years.

|      | 2014 | 2015 | 2016 | 2017 | 2018 | 2019 | 2020 | 2021 | 2022  | 2023 |
|------|------|------|------|------|------|------|------|------|-------|------|
| Fund | 5.3  | -0.6 | 3.0  | 5.5  | -7.2 | 8.6  | 2.8  | 4.9  | -16.1 | 6.4  |

The chart shows the class's investment returns calculated as percentage year-end over year-end change of the class net asset

The Sub-Fund was launched in 1991. The