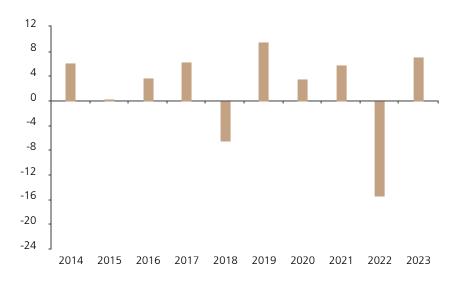

## **Past Performance**

This chart shows the fund's performance as the percentage loss or gain per year over the last 10 years.

The chart shows how much the Fund increased or decreased in value as a percentage in each year, net of charges (excluding entry charge), and net of tax.

## Performance in the past is not a reliable indicator of future results.

The chart shows the class's investment returns calculated as percentage year-end over year-end change of the class net asset value. In general any past performance takes account of all ongoing charges, but not the entry charge.

The Sub-Fund was launched in 1991. The Class was launched in 2013.

|        | 2014 | 2015 | 2016 | 2017 | 2018 | 2019 | 2020 | 2021 | 2022  | 2023 |
|--------|------|------|------|------|------|------|------|------|-------|------|
| ■ Fund | 6.1  | 0.2  | 3.8  | 6.3  | -6.5 | 9.5  | 3.6  | 5.8  | -15.5 | 7.2  |