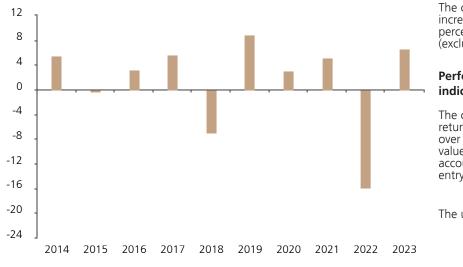

## **Past Performance**

This chart shows the fund's performance as the percentage loss or gain per year over the last 10 years.

2014 2015 2016 2017 2018 2019 2020 2021 2022 2023 5.5 -7.0 Fund -0.3 3.2 5.7 8.9 3.1 5.2 -15.9 6.6

The chart shows how much the Fund increased or decreased in value as a percentage in each year, net of charges (excluding entry charge), and net of tax.

## Performance in the past is not a reliable indicator of future results.

The chart shows the class's investment returns calculated as percentage year-end over year-end change of the class net asset value. In general any past performance takes account of all ongoing charges, but not the entry charge.