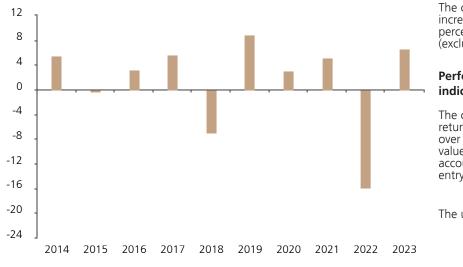

## **Past Performance**

This chart shows the fund's performance as the percentage loss or gain per year over the last 10 years.

The chart shows how much the Fund increased or decreased in value as a percentage in each year, net of charges (excluding entry charge), and net of tax.

## Performance in the past is not a reliable indicator of future results.

The chart shows the class's investment returns calculated as percentage year-end over year-end change of the class net asset value. In general any past performance takes account of all ongoing charges, but not the entry charge.

The unit class launched on 10.09.1991.

|      | 2014 | 2015 | 2016 | 2017 | 2018 | 2019 | 2020 | 2021 | 2022  | 2023 |
|------|------|------|------|------|------|------|------|------|-------|------|
| Fund | 5.5  | -0.3 | 3.2  | 5.7  | -7.0 | 8.9  | 3.1  | 5.2  | -15.9 | 6.6  |