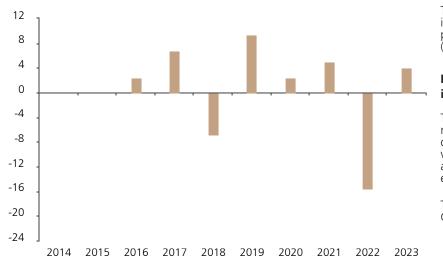

## **Past Performance**

This chart shows the fund's performance as the percentage loss or gain per year over the last 8 years.

The chart shows how much the Fund increased or decreased in value as a percentage in each year, net of charges (excluding entry charge), and net of tax.

## Performance in the past is not a reliable indicator of future results.

The chart shows the class's investment returns calculated as percentage year-end over year-end change of the class net asset value. In general any past performance takes account of all ongoing charges, but not the entry charge.

The Sub-Fund was launched in 1991. The Class was launched in 2015.

|      | 2014 | 2015 | 2016 | 2017 | 2018 | 2019 | 2020 | 2021 | 2022  | 2023 |
|------|------|------|------|------|------|------|------|------|-------|------|
| Fund |      |      | 2.4  | 6.8  | -6.8 | 9.4  | 2.4  | 5.1  | -15.5 | 4.0  |