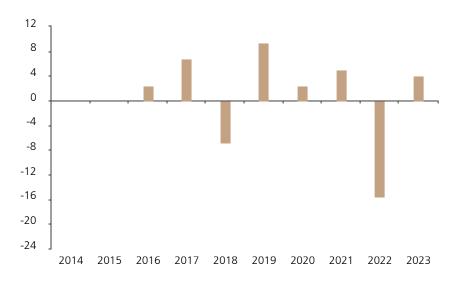

## **Past Performance**

This chart shows the fund's performance as the percentage loss or gain per year over the last 8 years.

The chart shows how much the Fund increased or decreased in value as a percentage in each year, net of charges (excluding entry charge), and net of tax.

## Performance in the past is not a reliable indicator of future results.

The chart shows the class's investment returns calculated as percentage year-end over year-end change of the class net asset value. In general any past performance takes account of all ongoing charges, but not the entry charge.

The Sub-Fund was launched in 1991. The Class was launched in 2015.

|      | 2014 | 2015 | 2016 | 2017 | 2018 | 2019 | 2020 | 2021 | 2022  | 2023 |
|------|------|------|------|------|------|------|------|------|-------|------|
| Fund |      |      | 2.4  | 6.8  | -6.8 | 9.4  | 2.4  | 5.1  | -15.5 | 4.0  |