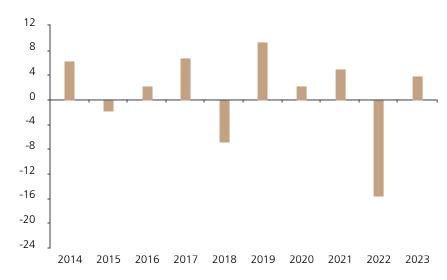

## **Past Performance**

This chart shows the fund's performance as the percentage loss or gain per year over the last 10 years.

The chart shows how much the Fund increased or decreased in value as a percentage in each year, net of charges (excluding entry charge), and net of tax.

## Performance in the past is not a reliable indicator of future results.

The chart shows the class's investment returns calculated as percentage year-end over year-end change of the class net asset value. In general any past performance takes account of all ongoing charges, but not the entry charge.

The Sub-Fund was launched in 1991. The Class was launched in 2013.

|      | 2014 | 2015 | 2016 | 2017 | 2018 | 2019 | 2020 | 2021 | 2022  | 2023 |
|------|------|------|------|------|------|------|------|------|-------|------|
| Fund | 6.3  | -1.8 | 2.3  | 6.8  | -6.8 | 9.3  | 2.3  | 5.0  | -15.6 | 3.9  |