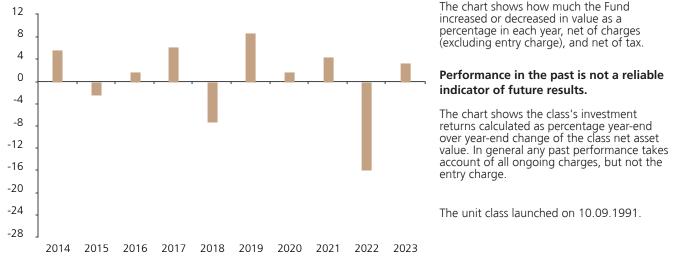

## **Past Performance**

This chart shows the fund's performance as the percentage loss or gain per year over the last 10 years.

|      | 2014 | 2015 | 2016 | 2017 | 2018 | 2019 | 2020 | 2021 | 2022  | 2023 |
|------|------|------|------|------|------|------|------|------|-------|------|
| Fund | 5.7  | -2.4 | 1.8  | 6.2  | -7.3 | 8.7  | 1.8  | 4.5  | -16.0 | 3.4  |