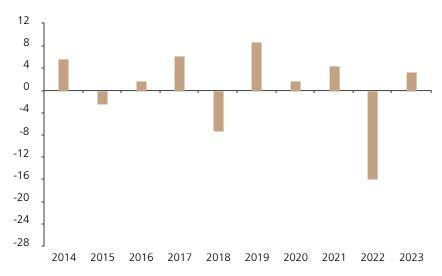

## **Past Performance**

This chart shows the fund's performance as the percentage loss or gain per year over the last 10 years.

The chart shows how much the Fund increased or decreased in value as a percentage in each year, net of charges (excluding entry charge), and net of tax.

## Performance in the past is not a reliable indicator of future results.

The chart shows the class's investment returns calculated as percentage year-end over year-end change of the class net asset value. In general any past performance takes account of all ongoing charges, but not the entry charge.

The unit class launched on 10.09.1991.

|      | 2014 | 2015 | 2016 | 2017 | 2018 | 2019 | 2020 | 2021 | 2022  | 2023 |
|------|------|------|------|------|------|------|------|------|-------|------|
| Fund | 5.7  | -2.4 | 1.8  | 6.2  | -7.3 | 8.7  | 1.8  | 4.5  | -16.0 | 3.4  |