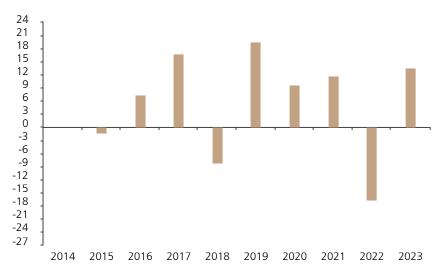

## **Past Performance**

This chart shows the fund's performance as the percentage loss or gain per year over the last 9 years.

The chart shows how much the Fund increased or decreased in value as a percentage in each year, net of charges (excluding entry charge), and net of tax.

## Performance in the past is not a reliable indicator of future results.

The chart shows the class's investment returns calculated as percentage year-end over year-end change of the class net asset value. In general any past performance takes account of all ongoing charges, but not the entry charge.

The Sub-Fund was launched in 1991. The Class was launched in 2014.

|      | 2014 | 2015 | 2016 | 2017 | 2018 | 2019 | 2020 | 2021 | 2022  | 2023 |
|------|------|------|------|------|------|------|------|------|-------|------|
| Fund |      | -1.3 | 7.4  | 16.8 | -8.1 | 19.6 | 9.7  | 11.8 | -16.7 | 13.6 |