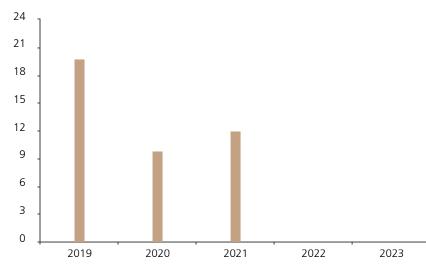

## **Past Performance**

This chart shows the fund's performance as the percentage loss or gain per year over the last 5 years.

The chart shows how much the Fund increased or decreased in value as a percentage in each year, net of charges (excluding entry charge), and net of tax.

## Performance in the past is not a reliable indicator of future results.

The chart shows the class's investment returns calculated as percentage year-end over year-end change of the class net asset value. In general any past performance takes account of all ongoing charges, but not the entry charge.

The Sub-Fund was launched in 1991. The Class was launched in 2018.

|      | 2019 | 2020 | 2021 | 2022 | 2023 |
|------|------|------|------|------|------|
| Fund | 19.7 | 9.9  | 12.0 |      |      |