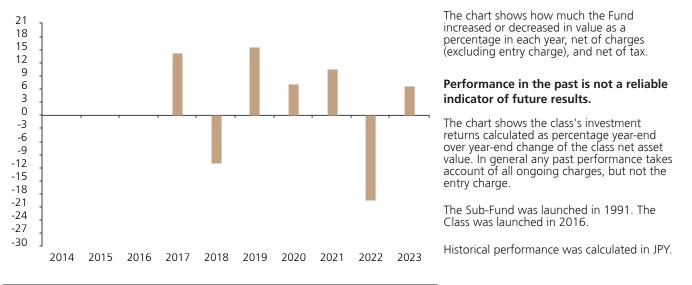

## **Past Performance**

This chart shows the fund's performance as the percentage loss or gain per year over the last 7 years.

|      | 2014 | 2015 | 2016 | 2017 | 2018  | 2019 | 2020 | 2021 | 2022  | 2023 |
|------|------|------|------|------|-------|------|------|------|-------|------|
| Fund |      |      |      | 14.3 | -10.8 | 15.8 | 7.2  | 10.7 | -19.4 | 6.7  |