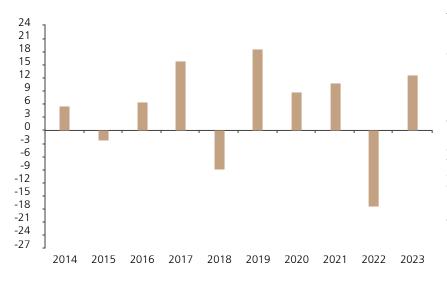

## **Past Performance**

This chart shows the fund's performance as the percentage loss or gain per year over the last 10 years.

The chart shows how much the Fund increased or decreased in value as a percentage in each year, net of charges (excluding entry charge), and net of tax.

## Performance in the past is not a reliable indicator of future results.

The chart shows the class's investment returns calculated as percentage year-end over year-end change of the class net asset value. In general any past performance takes account of all ongoing charges, but not the entry charge.

The unit class launched on 10.09.1991.

|      | 2014 | 2015 | 2016 | 2017 | 2018 | 2019 | 2020 | 2021 | 2022  | 2023 |
|------|------|------|------|------|------|------|------|------|-------|------|
| Fund | 5.7  | -2.2 | 6.6  | 16.0 | -8.8 | 18.7 | 8.9  | 11.0 | -17.3 | 12.8 |