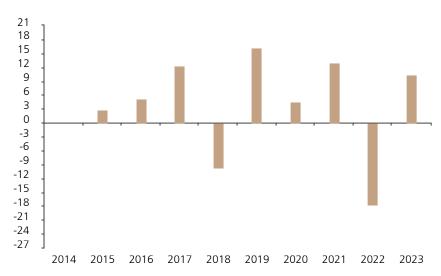

## **Past Performance**

This chart shows the fund's performance as the percentage loss or gain per year over the last 9 years.

The chart shows how much the Fund increased or decreased in value as a percentage in each year, net of charges (excluding entry charge), and net of tax.

## Performance in the past is not a reliable indicator of future results.

The chart shows the class's investment returns calculated as percentage year-end over year-end change of the class net asset value. In general any past performance takes account of all ongoing charges, but not the entry charge.

The Sub-Fund was launched in 1991. The Class was launched in 2014.

|      | 2014 | 2015 | 2016 | 2017 | 2018 | 2019 | 2020 | 2021 | 2022  | 2023 |
|------|------|------|------|------|------|------|------|------|-------|------|
| Fund |      | 2.8  | 5.1  | 12.3 | -9.8 | 16.2 | 4.6  | 13.1 | -17.6 | 10.4 |