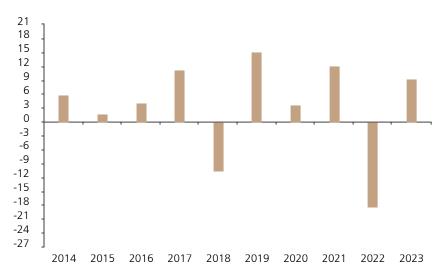

## **Past Performance**

This chart shows the fund's performance as the percentage loss or gain per year over the last 10 years.

The chart shows how much the Fund increased or decreased in value as a percentage in each year, net of charges (excluding entry charge), and net of tax.

## Performance in the past is not a reliable indicator of future results.

The chart shows the class's investment returns calculated as percentage year-end over year-end change of the class net asset value. In general any past performance takes account of all ongoing charges, but not the entry charge.

The Sub-Fund was launched in 1991. The Class was launched in 2003.

|      | 2014 | 2015 | 2016 | 2017 | 2018  | 2019 | 2020 | 2021 | 2022  | 2023 |
|------|------|------|------|------|-------|------|------|------|-------|------|
| Fund | 5.8  | 1.8  | 4.2  | 11.3 | -10.6 | 15.1 | 3.7  | 12.0 | -18.4 | 9.4  |