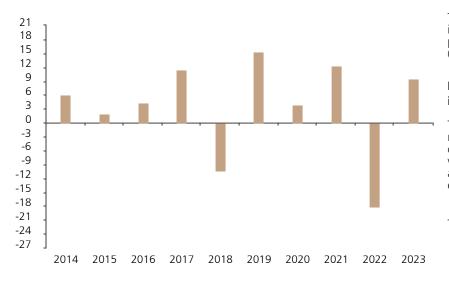

## **Past Performance**

This chart shows the fund's performance as the percentage loss or gain per year over the last 10 years.

The chart shows how much the Fund increased or decreased in value as a percentage in each year, net of charges (excluding entry charge), and net of tax.

## Performance in the past is not a reliable indicator of future results.

The chart shows the class's investment returns calculated as percentage year-end over year-end change of the class net asset value. In general any past performance takes account of all ongoing charges, but not the entry charge.

The unit class launched on 10.09.1991.

|      | 2014 | 2015 | 2016 | 2017 | 2018  | 2019 | 2020 | 2021 | 2022  | 2023 |
|------|------|------|------|------|-------|------|------|------|-------|------|
| Fund | 6.0  | 1.9  | 4.3  | 11.5 | -10.4 | 15.3 | 3.9  | 12.2 | -18.2 | 9.6  |