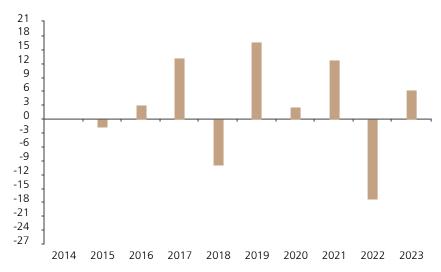

## **Past Performance**

This chart shows the fund's performance as the percentage loss or gain per year over the last 9 years.

The chart shows how much the Fund increased or decreased in value as a percentage in each year, net of charges (excluding entry charge), and net of tax.

## Performance in the past is not a reliable indicator of future results.

The chart shows the class's investment returns calculated as percentage year-end over year-end change of the class net asset value. In general any past performance takes account of all ongoing charges, but not the entry charge.

The Sub-Fund was launched in 1991. The Class was launched in 2014.

|      | 2014 | 2015 | 2016 | 2017 | 2018 | 2019 | 2020 | 2021 | 2022  | 2023 |
|------|------|------|------|------|------|------|------|------|-------|------|
| Fund |      | -1.6 | 3.0  | 13.3 | -9.9 | 16.7 | 2.5  | 12.7 | -17.3 | 6.3  |