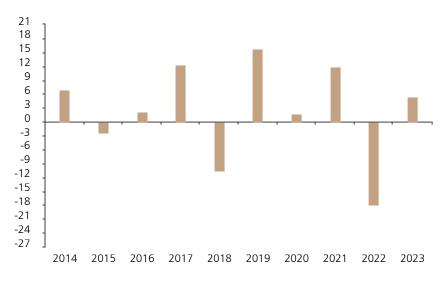

## **Past Performance**

This chart shows the fund's performance as the percentage loss or gain per year over the last 10 years.

The chart shows how much the Fund increased or decreased in value as a percentage in each year, net of charges (excluding entry charge), and net of tax.

## Performance in the past is not a reliable indicator of future results.

The chart shows the class's investment returns calculated as percentage year-end over year-end change of the class net asset value. In general any past performance takes account of all ongoing charges, but not the entry charge.

The unit class launched on 10.09.1991.

|      | 2014 | 2015 | 2016 | 2017 | 2018  | 2019 | 2020 | 2021 | 2022  | 2023 |
|------|------|------|------|------|-------|------|------|------|-------|------|
| Fund | 7.0  | -2.4 | 2.3  | 12.5 | -10.5 | 15.8 | 1.8  | 11.8 | -17.9 | 5.5  |