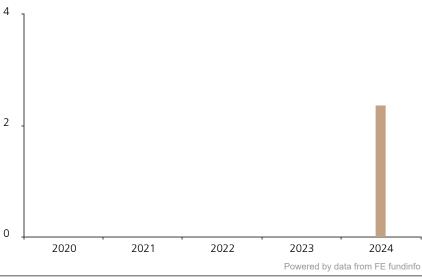

## **Past Performance**

This chart shows the fund's performance as the percentage loss or gain per year over the last 1 years.

2020 2021 2022 2023 2024
■ Fund 2.4

The chart shows how much the Fund increased or decreased in value as a percentage in each year, net of charges (excluding entry charge), and net of tax.