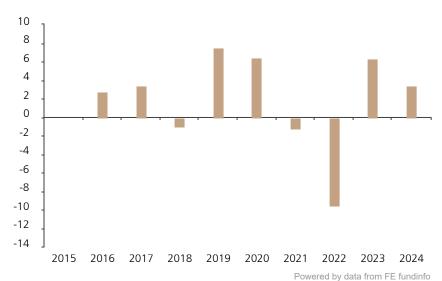

## **Past Performance**

This chart shows the fund's performance as the percentage loss or gain per year over the last 9 years.

The chart shows how much the Fund increased or decreased in value as a percentage in each year, net of charges (excluding entry charge), and net of tax.

## Performance in the past is not a reliable indicator of future results.

The chart shows the class's investment returns calculated as percentage year-end over year-end change of the class net asset value. In general any past performance takes account of all ongoing charges, but not the entry charge.

The Sub-Fund was launched in 1992. The Class was launched in 2015.

|      | 2015 | 2016 | 2017 | 2018 | 2019 | 2020 | 2021 | 2022 | 2023 | 2024 |
|------|------|------|------|------|------|------|------|------|------|------|
| Fund |      | 2.8  | 3.4  | -1.1 | 7.6  | 6.5  | -1.2 | -9.5 | 6.3  | 3.4  |