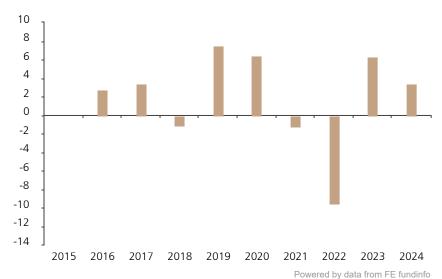

## **Past Performance**

This chart shows the fund's performance as the percentage loss or gain per year over the last 9 years.

The chart shows how much the Fund increased or decreased in value as a percentage in each year, net of charges (excluding entry charge), and net of tax.

## Performance in the past is not a reliable indicator of future results.

The chart shows the class's investment returns calculated as percentage year-end over year-end change of the class net asset value. In general any past performance takes account of all ongoing charges, but not the entry charge.

The Sub-Fund was launched in 1992. The Class was launched in 2015.

|      | 2015 | 2016 | 2017 | 2018 | 2019 | 2020 | 2021 | 2022 | 2023 | 2024 |
|------|------|------|------|------|------|------|------|------|------|------|
| Fund |      | 2.8  | 3.5  | -1.1 | 7.5  | 6.5  | -1.2 | -9.5 | 6.3  | 3.4  |