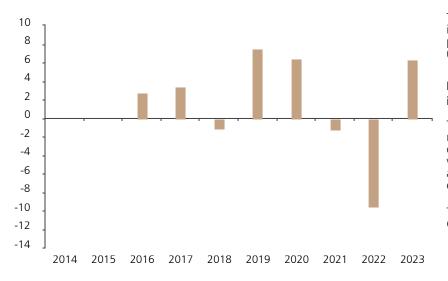

## **Past Performance**

This chart shows the fund's performance as the percentage loss or gain per year over the last 8 years.

The chart shows how much the Fund increased or decreased in value as a percentage in each year, net of charges (excluding entry charge), and net of tax.

## Performance in the past is not a reliable indicator of future results.

The chart shows the class's investment returns calculated as percentage year-end over year-end change of the class net asset value. In general any past performance takes account of all ongoing charges, but not the entry charge.

The Sub-Fund was launched in 1992. The Class was launched in 2015.

|      | 2014 | 2015 | 2016 | 2017 | 2018 | 2019 | 2020 | 2021 | 2022 | 2023 |
|------|------|------|------|------|------|------|------|------|------|------|
| Fund |      |      | 2.8  | 3.5  | -1.1 | 7.5  | 6.5  | -1.2 | -9.5 | 6.3  |