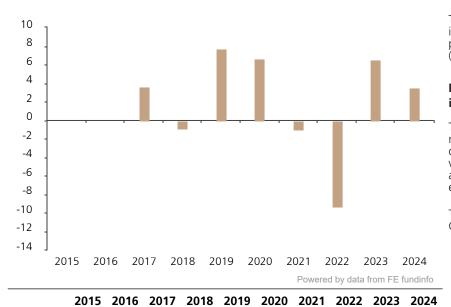

## **Past Performance**

Fund

This chart shows the fund's performance as the percentage loss or gain per year over the last 8 years.

7.7

6.7

-1.0

-9.3

6.5

3.5

3.6

-0.9

The chart shows how much the Fund increased or decreased in value as a percentage in each year, net of charges (excluding entry charge), and net of tax.

## Performance in the past is not a reliable indicator of future results.

The chart shows the class's investment returns calculated as percentage year-end over year-end change of the class net asset value. In general any past performance takes account of all ongoing charges, but not the entry charge.