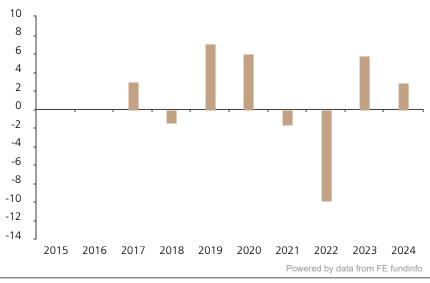

## **Past Performance**

This chart shows the fund's performance as the percentage loss or gain per year over the last 8 years.

The chart shows how much the Fund increased or decreased in value as a percentage in each year, net of charges (excluding entry charge), and net of tax.

## Performance in the past is not a reliable indicator of future results.

The chart shows the class's investment returns calculated as percentage year-end over year-end change of the class net asset value. In general any past performance takes account of all ongoing charges, but not the entry charge.

The Sub-Fund was launched in 1992. The Class was launched in 2016.

|      | 2015 | 2016 | 2017 | 2018 | 2019 | 2020 | 2021 | 2022 | 2023 | 2024 |
|------|------|------|------|------|------|------|------|------|------|------|
| Fund |      |      | 3.0  | -1.5 | 7.1  | 6.0  | -1.6 | -9.9 | 5.8  | 2.9  |