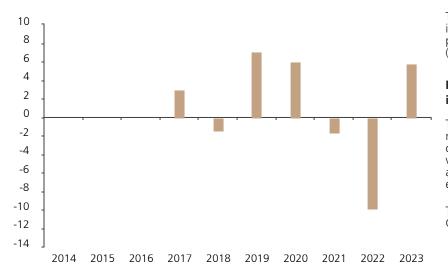

## **Past Performance**

This chart shows the fund's performance as the percentage loss or gain per year over the last 7 years.

The chart shows how much the Fund increased or decreased in value as a percentage in each year, net of charges (excluding entry charge), and net of tax.

## Performance in the past is not a reliable indicator of future results.

The chart shows the class's investment returns calculated as percentage year-end over year-end change of the class net asset value. In general any past performance takes account of all ongoing charges, but not the entry charge.

The Sub-Fund was launched in 1992. The Class was launched in 2016.

|      | 2014 | 2015 | 2016 | 2017 | 2018 | 2019 | 2020 | 2021 | 2022 | 2023 |
|------|------|------|------|------|------|------|------|------|------|------|
| Fund |      |      |      | 3.0  | -1.5 | 7.1  | 6.0  | -1.6 | -9.9 | 5.8  |