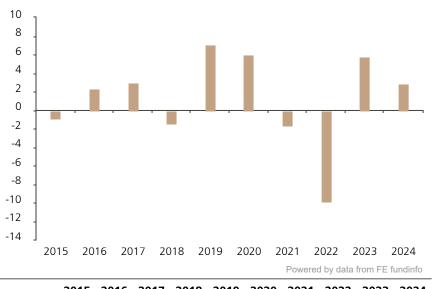

## **Past Performance**

This chart shows the fund's performance as the percentage loss or gain per year over the last 10 years.

value. In general any past performance takes account of all ongoing charges, but not the entry charge. The unit class launched on 16.10.1992.

The chart shows how much the Fund

percentage in each year, net of charges (excluding entry charge), and net of tax.

The chart shows the class's investment

returns calculated as percentage year-end over year-end change of the class net asset

Performance in the past is not a reliable

increased or decreased in value as a

indicator of future results.

|      |      |      |      |      |      |      | Powered by data from FE fundinfo |      |      |      |
|------|------|------|------|------|------|------|----------------------------------|------|------|------|
|      | 2015 | 2016 | 2017 | 2018 | 2019 | 2020 | 2021                             | 2022 | 2023 | 2024 |
| Fund | -0.9 | 2.4  | 3.0  | -1.5 | 7.1  | 6.0  | -1.6                             | -9.9 | 5.8  | 2.9  |